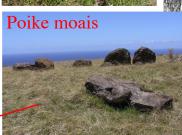

This first act is composed of Poike moias, Ahu 1, at the far east of the island, the moais were watching the first scene, starting with Ana o Keke at its right side, Poike moais are symbolic watching the Muangas that represent the water coming from the sky, with Vai a Heva's face representing the income storm, and the Earth's touch down point, represented by Poike volcano.