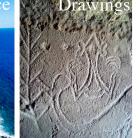

## Poike, first act, the comet approach.

at Poike -

Ana o Keke - not just a lava hole, but a man made cave, with drawings that tells a history. (see: Ana o Keke at Poike)

Poike volcano

Web GL Earth

Ana o Keke, cave entrance