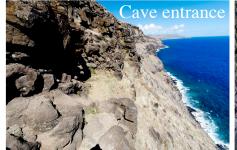

## Poike, first act, the comet approach.

at Poike -

Ana o Keke - not just a lava hole, but a man made cave, with drawings that tells a history. (see: Ana o Keke at Poike)

Poike volcano

Web GL Earth

Ana o Keke, cave entrance