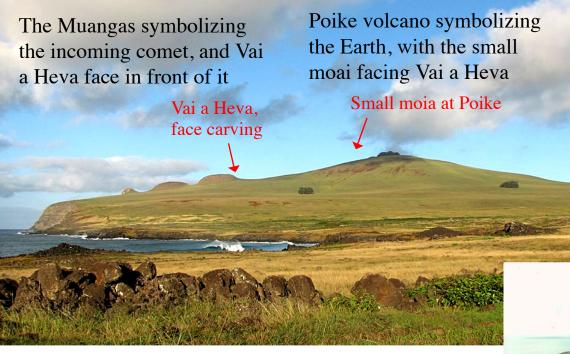

This first act is composed of Poike moias, Ahu 1, at the far east of the island, the moais were watching the first scene, starting with Ana o Keke at its right side, Poike moais are symbolic watching the Muangas that represent the water coming from the sky, with Vai a Heva's face representing the income storm, and the Earth's touch down point, represented by Poike volcano.

The tree man made mounts, the Muangas point to the volcano, with a face carving, Vai a Heva, that really looks like a stormy face stering at the volcano

drawning moai near the Muangas

The face carved at Vai a Heva Muanga, looking at Poike volacano to the small moai direction, what looks like a scary stormy face, big enough to withhold rain water in its mouth.

> ai a Heva, face carving

Little formation