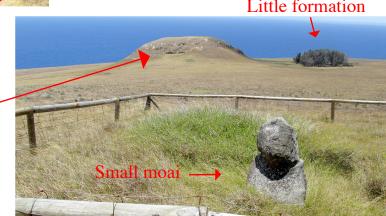

The small moai looking at the incoming event

The 3 Muangas: Parehe, Tea-Tea and Vai a Heva

The little formation next to the Muanga Vai a Heva, symbolizes the rock parts that come along with the fusion of the comet watery body into the Earth

> ai a Heva, face carving

Little formation