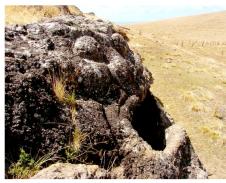

Poike moais at the scene

This exquisite

Poike Volcano

small moia, is at

side, looking at Vai

a Heva direction,

is a unique and small moai that sits alone at Poike vol-

looking powerless to the

cano symbolizing the peoples

event that's about to happen.

made out of trachite

Taking in consideration that one of the Muangas is very eroded, more than half is gone, it may be possible that Vai a Heva cave had a more elaboreted entrance, that is also eroded and down to the ocean, anyhow, all of these elements compose this first scene and the cave points out the incoming direction of the comet.