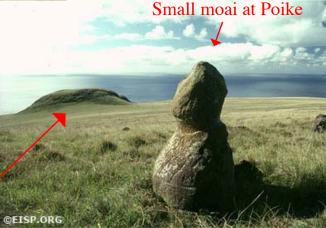

Poike moais at the scene

This exquisite

Poike Volcano

small moia, is at

side, looking at Vai

a Heva direction,

is a unique and small moai that sits alone at Poike vol-

looking powerless to the

cano symbolizing the peoples

event that's about to happen.

made out of trachite

Taking in consideration that one of the Muangas is very eroded, more than half is gone, it may be possible that Vai a Heva cave had a more elaboreted entrance, that is also eroded and down to the ocean, anyhow, all of these elements compose this first scene and the cave points out the incoming direction of the comet.

The small moai looking at the incoming event

The 3 Muangas: Parehe, Tea-Tea and Vai a Heva

The little formation next to the Muanga Vai a Heva, symbolizes the rock parts that come along with the fusion of the comet watery body into the Earth