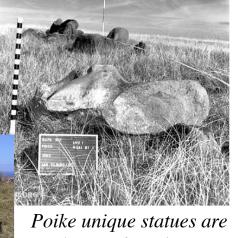

Poike moais at the scene

This exquisite

Poike Volcano

small moia, is at

side, looking at Vai

a Heva direction,

is a unique and small moai that sits alone at Poike vol-

looking powerless to the

cano symbolizing the peoples

event that's about to happen.

made out of trachite

Taking in consideration that one of the Muangas is very eroded, more than half is gone, it may be possible that Vai a Heva cave had a more elaboreted entrance, that is also eroded and down to the ocean, anyhow, all of these elements compose this first scene and the cave points out the incoming direction of the comet.