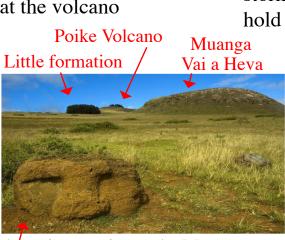

This first act is composed of Poike moias, Ahu 1, at the far east of the island, the moais were watching the first scene, starting with Ana o Keke at its right side, Poike moais are symbolic watching the Muangas that represent the water coming from the sky, with Vai a Heva's face representing the income storm, and the Earth's touch down point, represented by Poike volcano.

The small moai looking at the incoming event

The 3 Muangas: Parehe, Tea-Tea and Vai a Heva

The little formation next to the Muanga Vai a Heva, symbolizes the rock parts that come along with the fusion of the comet watery body into the Earth

The tree man made mounts, the Muangas point to the volcano, with a face carving, Vai a Heva, that really looks like a stormy face stering at the volcano

drawning moai near the Muangas

The face carved at Vai a Heva Muanga, looking at Poike volacano to the small moai direction, what looks like a scary stormy face, big enough to withhold rain water in its mouth.