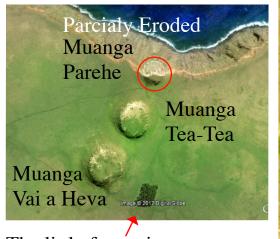

cano symbolizing the peoples

event that's about to happen.

made out of trachite

Taking in consideration that one of the Muangas is very eroded, more than half is gone, it may be possible that Vai a Heva cave had a more elaboreted entrance, that is also eroded and down to the ocean, anyhow, all of these elements compose this first scene and the cave points out the incoming direction of the comet.

The small moai looking at the incoming event

The 3 Muangas: Parehe, Tea-Tea and Vai a Heva

The little formation next to the Muanga Vai a Heva, symbolizes the rock parts that come along with the fusion of the comet watery body into the Earth

The tree man made mounts, the Muangas point to the volcano, with a face carving, Vai a Heva, that really looks like a stormy face stering at the volcano

drawning moai near the Muangas

The face carved at Vai a Heva Muanga, looking at Poike volacano to the small moai direction, what looks like a scary stormy face, big enough to withhold rain water in its mouth.