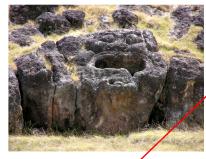

Poike moais at the scene

This exquisite

Poike Volcano

small moia, is at

side, looking at Vai

a Heva direction,

is a unique and small moai that sits alone at Poike vol-

looking powerless to the

cano symbolizing the peoples

event that's about to happen.

made out of trachite

Taking in consideration that one of the Muangas is very eroded, more than half is gone, it may be possible that Vai a Heva cave had a more elaboreted entrance, that is also eroded and down to the ocean, anyhow, all of these elements compose this first scene and the cave points out the incoming direction of the comet.