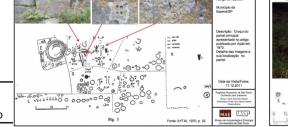

## Post Flood Rock Art III Itapeva, São Paulo, Brazil, Rock Art message.

The same way words can vary by context, symbols do so, here is our concept to understand this rock art iconography at Itapeva panels.