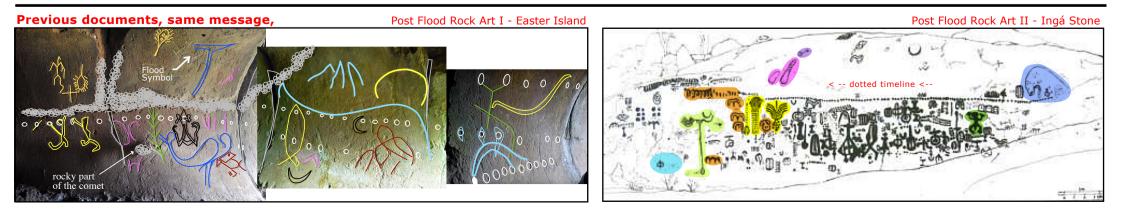

## Post Flood Rock Art III Itapeva, São Paulo, Brazil, Rock Art message.

The same way words can vary by context, symbols do so, here is our concept to understand this rock art iconography at Itapeva panels.