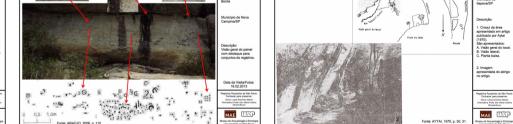

## Post Flood Rock Art III Itapeva, São Paulo, Brazil, Rock Art message.

The same way words can vary by context, symbols do so, here is our concept to understand this rock art iconography at Itapeva panels.