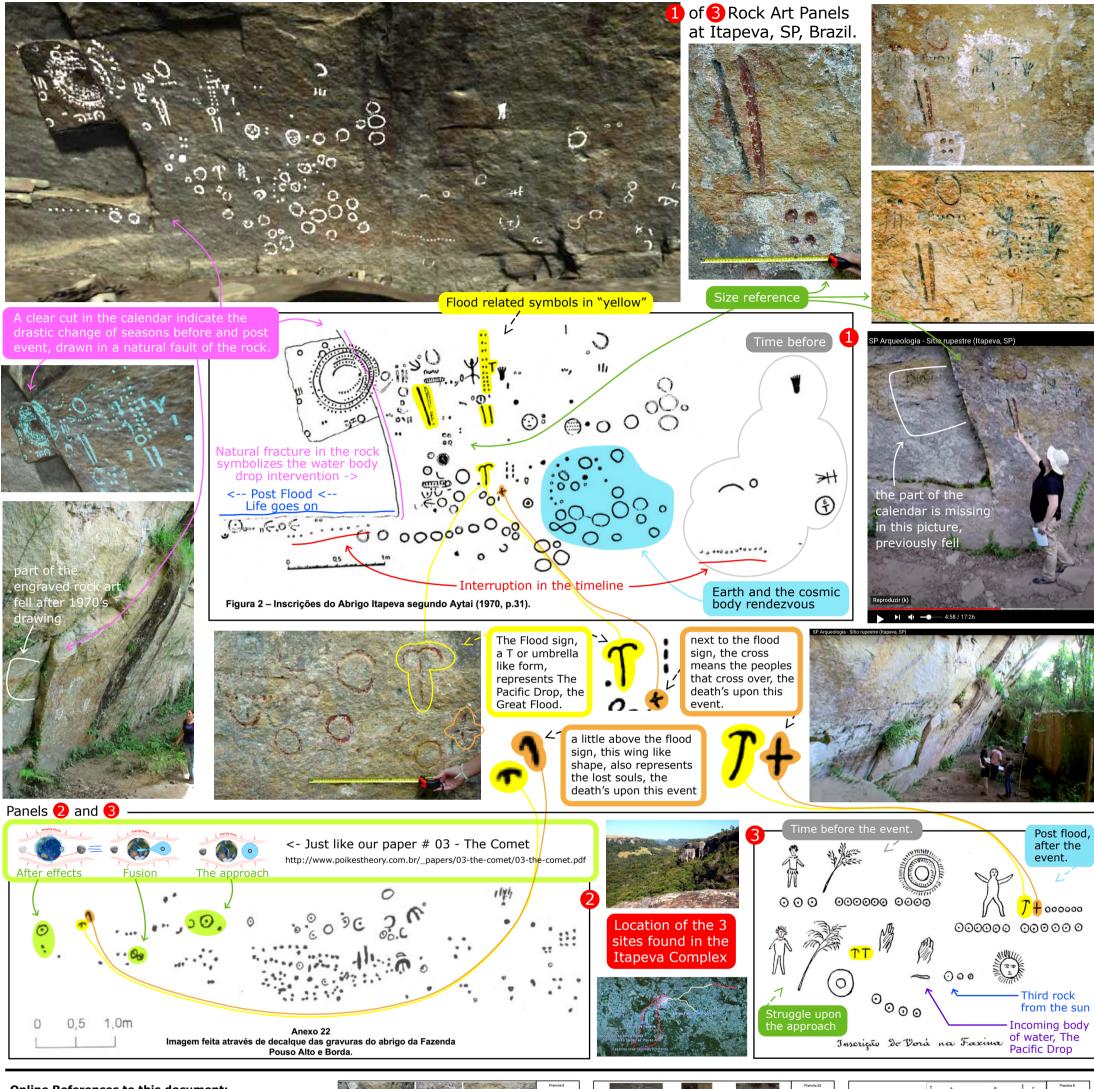

## Post Flood Rock Art III Itapeva, São Paulo, Brazil, Rock Art message.

The same way words can vary by context, symbols do so, here is our concept to understand this rock art iconography at Itapeva panels.