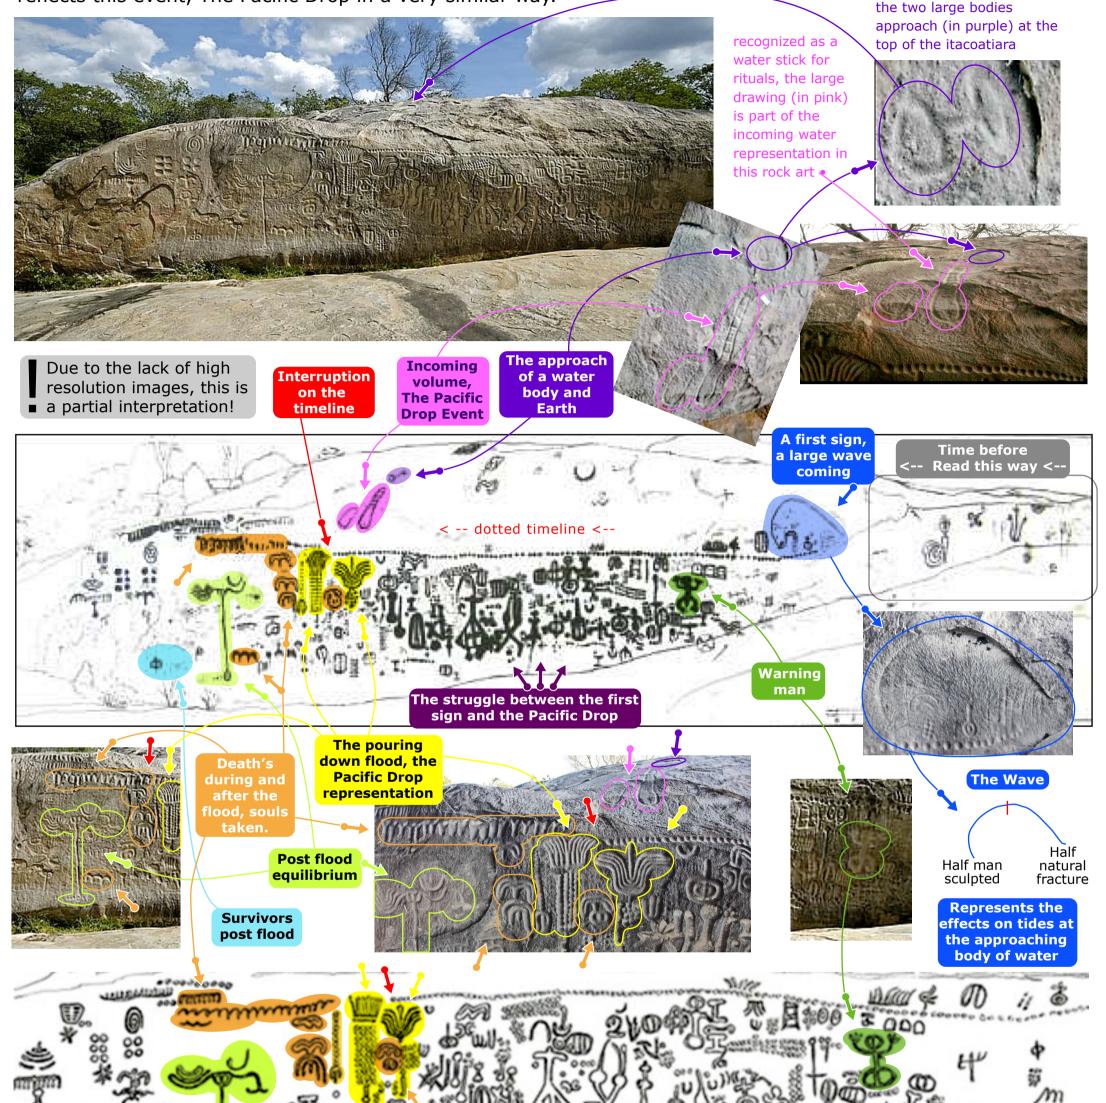

# Post Flood Rock Art II Ingá Stone rock art under a new point of view!

A similar description as Ana o Keke at Easter Island, Ingá Stone at Paraíba Brazil, show an iconography that also reflects this event, The Pacific Drop in a very similar way.