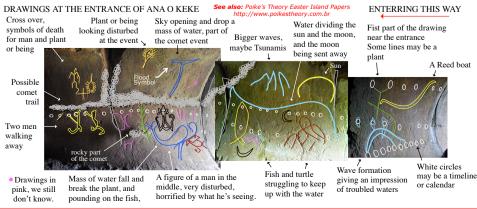

## A description of the same event, with a different iconography at Easter Island, Ana o Keke. (*Post Food Rock Art I*)